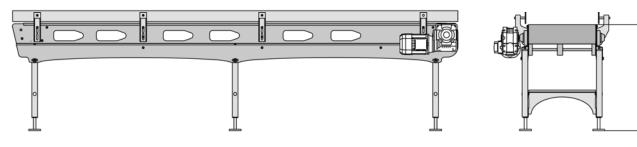

The support legs are built-in to the underside of the frame to achieve a smooth surface along the sides of the conveyor. This gives the conveyor increased rigidity and a sleek modern design.

## Options

- Adjustable side rails
- Adjustable legs
- Belt lifters for easy cleaning.
- Drive unit splash covers.

| Specifications  | РМВ                                            |                                                                                                                                                                                                                                                                                                                                                                                                                                                                                                                                                                                                                                                                                                     |
|-----------------|------------------------------------------------|-----------------------------------------------------------------------------------------------------------------------------------------------------------------------------------------------------------------------------------------------------------------------------------------------------------------------------------------------------------------------------------------------------------------------------------------------------------------------------------------------------------------------------------------------------------------------------------------------------------------------------------------------------------------------------------------------------|
| Belt Width      | 100—2000mm                                     | No Pinch points                                                                                                                                                                                                                                                                                                                                                                                                                                                                                                                                                                                                                                                                                     |
| Conveyor Length | 0.5—20m                                        |                                                                                                                                                                                                                                                                                                                                                                                                                                                                                                                                                                                                                                                                                                     |
| Load capacity   | 100—1200 kg                                    |                                                                                                                                                                                                                                                                                                                                                                                                                                                                                                                                                                                                                                                                                                     |
| Speed           | 4—30 m/min                                     |                                                                                                                                                                                                                                                                                                                                                                                                                                                                                                                                                                                                                                                                                                     |
| Side Rails      | Adjustable in height and width                 |                                                                                                                                                                                                                                                                                                                                                                                                                                                                                                                                                                                                                                                                                                     |
| Legs            | Adjustable in height and Angle                 | and the second se |
| Knife edge      | Radius 20mm                                    |                                                                                                                                                                                                                                                                                                                                                                                                                                                                                                                                                                                                                                                                                                     |
| Belt material   | Polypropylene, Polyacetal or Pol-<br>yethylene | Knife edge                                                                                                                                                                                                                                                                                                                                                                                                                                                                                                                                                                                                                                                                                          |