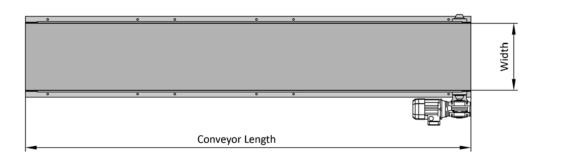

## Options

- Adjustable side rails
- Adjustable legs
- Belt lifters for easy cleaning.
- Drive unit splash covers.

| Specifications  | РМВ                                            |                                                                                                                                                                                                                                                                                                                                                                                                                                                                                                                                                                                                                                                                                                     |
|-----------------|------------------------------------------------|-----------------------------------------------------------------------------------------------------------------------------------------------------------------------------------------------------------------------------------------------------------------------------------------------------------------------------------------------------------------------------------------------------------------------------------------------------------------------------------------------------------------------------------------------------------------------------------------------------------------------------------------------------------------------------------------------------|
| Belt Width      | 100—2000mm                                     | No Pinch points                                                                                                                                                                                                                                                                                                                                                                                                                                                                                                                                                                                                                                                                                     |
| Conveyor Length | 0.5—20m                                        |                                                                                                                                                                                                                                                                                                                                                                                                                                                                                                                                                                                                                                                                                                     |
| Load capacity   | 100—1200 kg                                    |                                                                                                                                                                                                                                                                                                                                                                                                                                                                                                                                                                                                                                                                                                     |
| Speed           | 4—30 m/min                                     |                                                                                                                                                                                                                                                                                                                                                                                                                                                                                                                                                                                                                                                                                                     |
| Side Rails      | Adjustable in height and width                 |                                                                                                                                                                                                                                                                                                                                                                                                                                                                                                                                                                                                                                                                                                     |
| Legs            | Adjustable in height and Angle                 | and the second se |
| Knife edge      | Radius 20mm                                    |                                                                                                                                                                                                                                                                                                                                                                                                                                                                                                                                                                                                                                                                                                     |
| Belt material   | Polypropylene, Polyacetal or Pol-<br>yethylene | Knife edge                                                                                                                                                                                                                                                                                                                                                                                                                                                                                                                                                                                                                                                                                          |