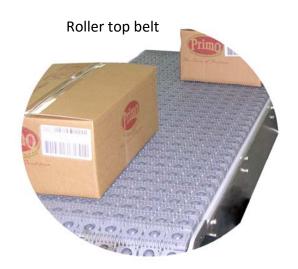

The **PMB** plastic modular belt conveyor is a robust all purpose conveyor. The conveyor can be fitted with a variety of plastic modular belts. From 1/2" pith belt that is suitable for knife edge transfers to 2" pitch belts for more heavy duty tasks.