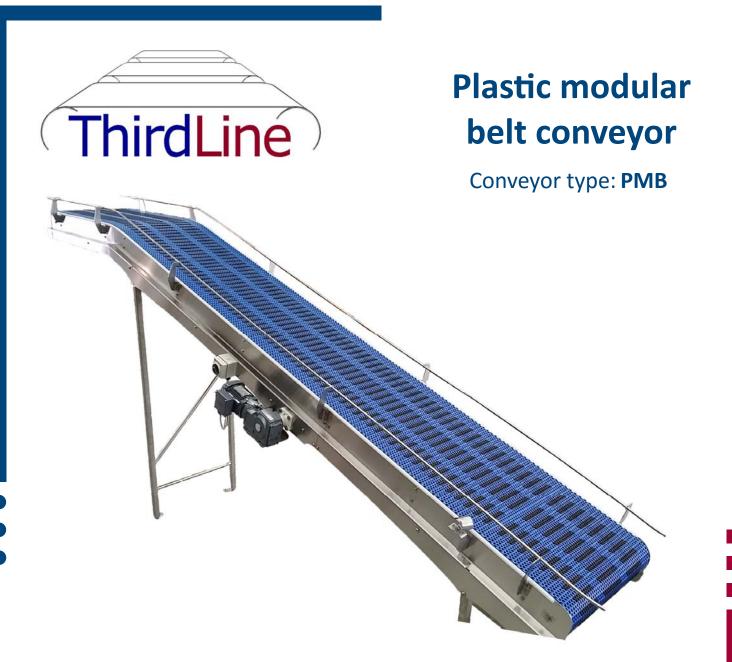

The **PMB** plastic modular belt conveyor is a robust all purpose conveyor. The conveyor can be fitted with a variety of plastic modular belts. From 1/2" pith belt that is suitable for knife edge transfers to 2" pitch belts for more heavy duty tasks.

The conveyor is made from all non-corrosive materials to make it fully wash down.

The conveyor has a shaft mounted motor and gearbox for low maintenance and a reliable drive.

To increase safety great care has been taken to remove all pinch points. The PMB conveyor is fully modular for easy installation and reconfiguring.

The support legs are built-in to the underside of the frame to achieve a smooth surface along the sides of the conveyor. This gives the conveyor increased rigidity and a sleek modern design.